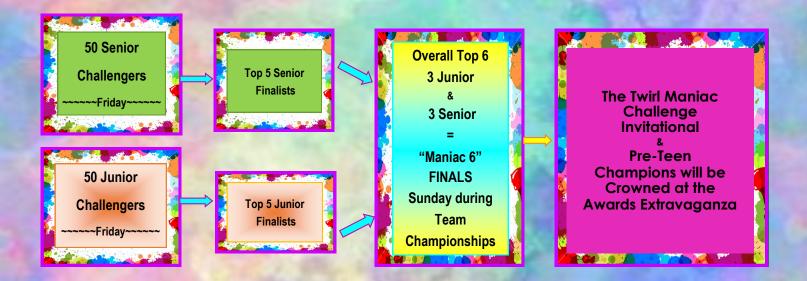

#### **Invitational Breakdown**

The Twirl Maniac Challenge will consist of a Pre- Teen, Junior, and Senior division. The Pre-Teen, Junior and Senior division will all have a maximum capacity of 50 athletes each.

The Twirlers will be judged and critiqued on their performances in Solo, 2-Baton, and Dance Twirl. After the completion of the Prelim Competition on Friday, the Top 5 Pre-Teen, Jr. and Sr. Finalists will be announced and awarded finalist trophies and sashes.

The Maniac 6 (Top 3 Jr. & Top 3 Sr.) will then be announced. These Top 6 will compete again in the Finals on Sunday in the Auxiliary Arena for the Title of "Twirl Maniac Challenge Champion"

The Pre-Teen Division does not advance to finals. The top 5 Pre-Teen Finalists will be announced in random order on Friday and the final placements will be awarded during the Awards Extravaganza Sunday Evening.